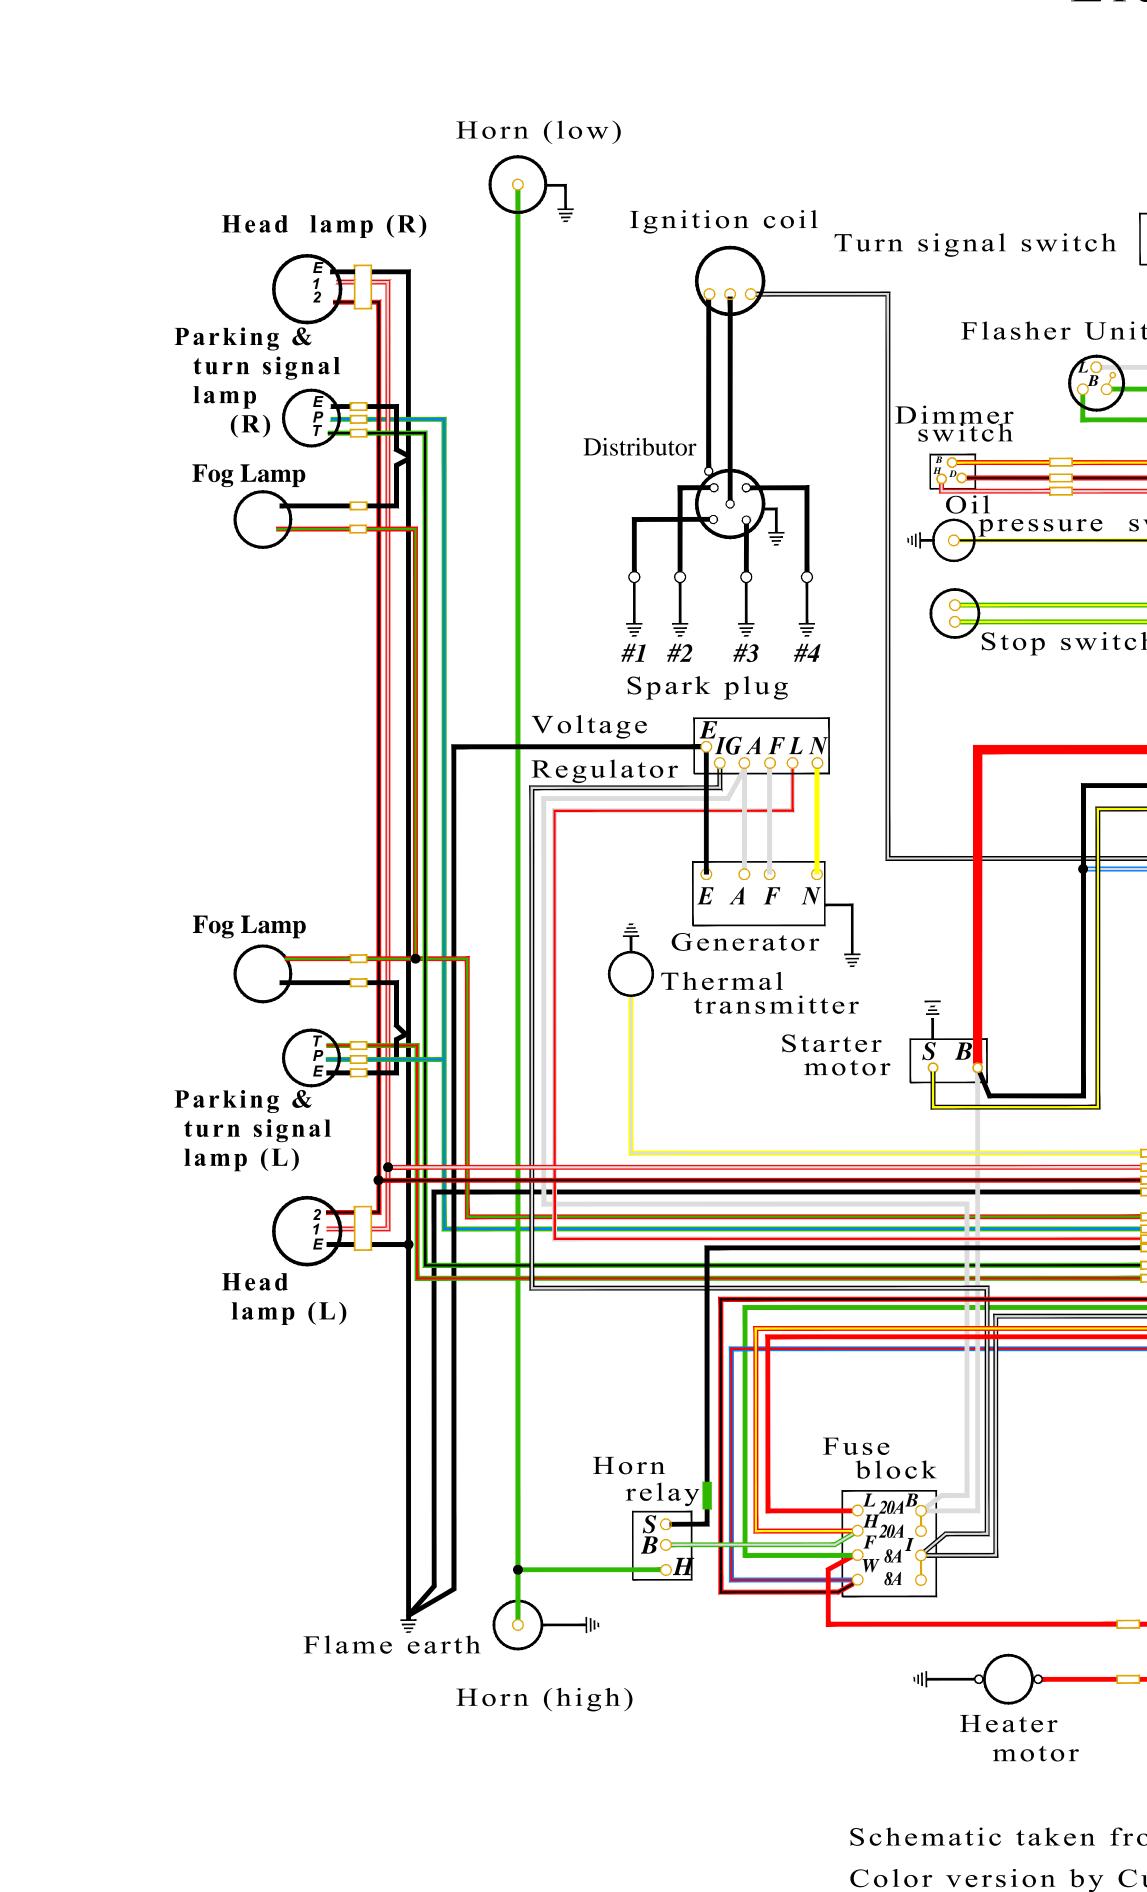

## Combination meter TTT Speedometer Flasher Unit Turn signal warning lamp Dimmer switch Radio ≝ Main beam warning lamp <u>2A</u> Fuse Oil pressure switch Tachometer Battery 12V Clock J Stop switch Ignition switch - H Cigaret lighter Fuse BP T H Lighting switch - 11 Wiper switch Map lamp Map lamp switch Horn button BS Wiper motor 120A Note: The heater was an option so wire lHeater color may vary and will likely be single switch wires outside of the harness. Heater motor

1963-64 SPL310 Fairlady 1500 Electric Wiring Diagram

Schematic taken from green cover service manual for 3 seat, 2 carburator model. Color version by Curtis Marsten 2015