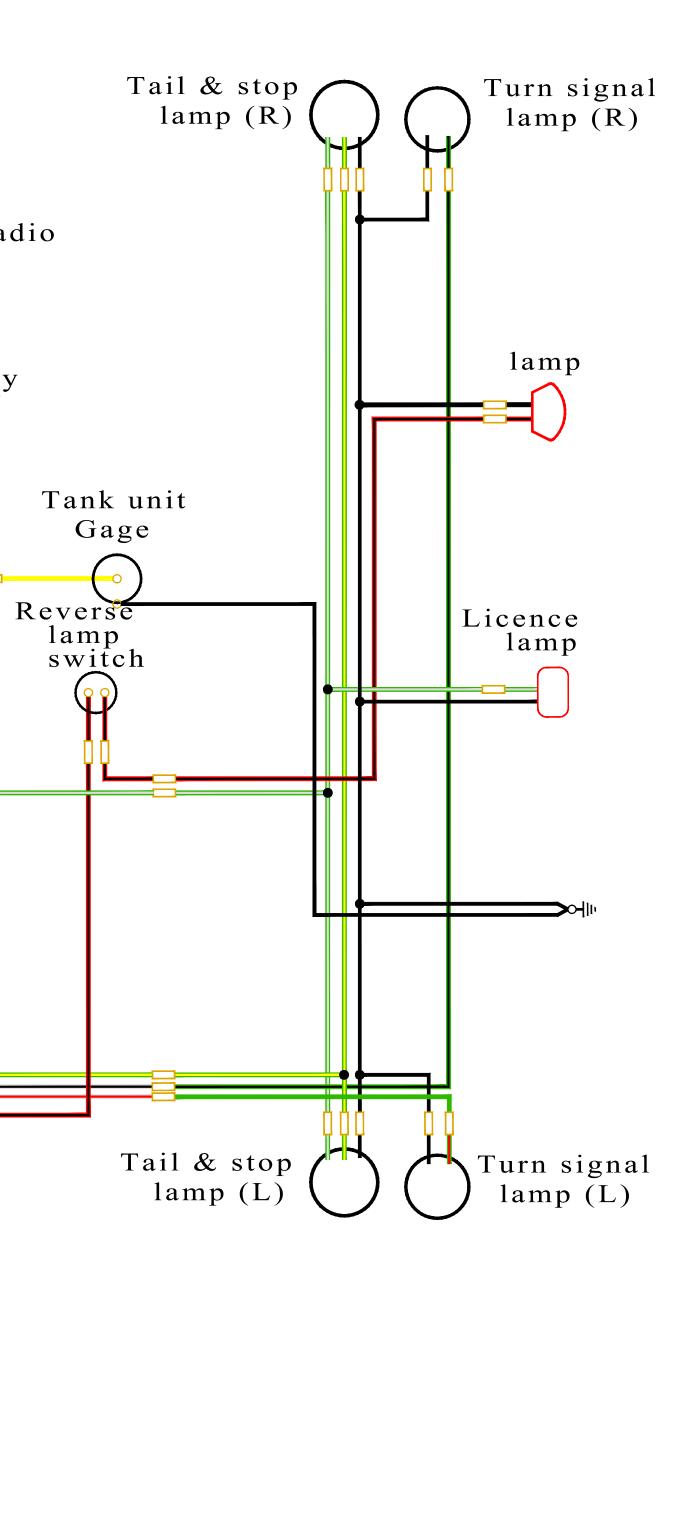

1963-64 SPL310 Fairlady 1500 Electric Wiring Diagram

Schematic taken from green cover service manual for 3 seat, 2 carburator model. Color version by Curtis Marsten 2015